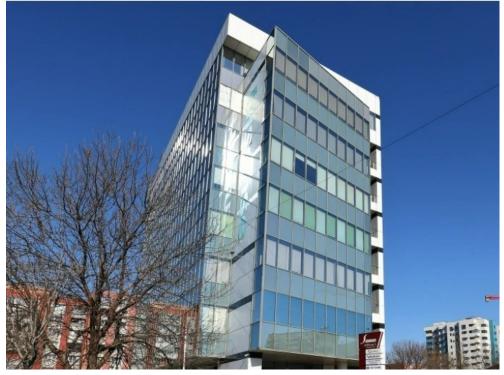

## Iuliu Maniu Blvd

## **CARACTERISTICS**

► AREA: Iuliu Maniu Blvd ► Usable surface: 1265 sqm

▶ **Floor**: 1,3,4,7

Maximum height: S+P+6E-R

## **DESCRIPTION**

The office building is situated very close to Crangasi, at only a few minutes distance from Semanatoarea area or Iuliu Maniu Boulevard. Facilities:

open space/ level;

sanitary groups + office/ level;