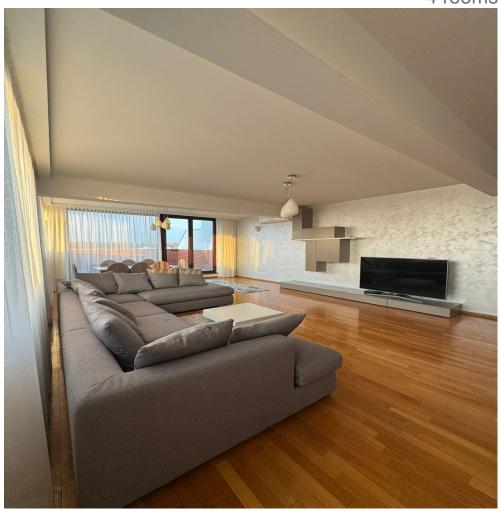

## **DESCRIPTION**

The penthouse offered for rent has 4 rooms and is situated in Sisesti area, in an elegant residential compound.

The apartment has one large and special living room with open kitchen, 1 sanitary group, 2 bedrooms with own bathroom, 1 office/ guest room, many storage spaces, 1 terrace (27 sqm), 2 parking places in the underground and 1 parking plot outside.

The amenities and finishes are very good, ROVERE furniture, fully furnished and equipped dressings, wooden floor, Whirlpool air conditioning, video cameras, intercom, phone, TV.