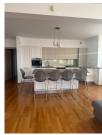

## **DESCRIPTION**

The penthouse offered for rent has 4 rooms and is situated in Sisesti area, in an elegant residential compound.

The apartment has one large and special living room with open kitchen, 1 sanitary group, 2 bedrooms with own bathroom, 1 office/ guest room, many storage spaces, 1 terrace (27 sqm), 2 parking places in the underground and 1 parking plot outside.

The amenities and finishes are very good, ROVERE furniture, fully furnished and equipped dressings, wooden floor, Whirlpool air conditioning, video cameras, intercom, phone, TV.