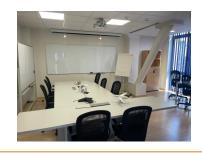

### Layout

Usable area: 1.335.58 sqm

Terrace: 229.17 sqm

Land plot: 402 sqm + parking 361 sqm

Basement: 2 conference rooms, central heating, archive, server room, kitchen, sanitary groups: 227 sqm

Ground floor: reception, office spaces, sanitary groups, kitchenette: 255.77 sqm

1st Floor: office spaces, sanitary groups, kitchenette: 286 sqm

2nd Floor: office spaces, sanitary groups, kitchenette: 284,56 sqm

3rd Floor: office spaces, sanitary groups,

kitchenette: 282.25 sqm

Terrace: 229.17 sqm