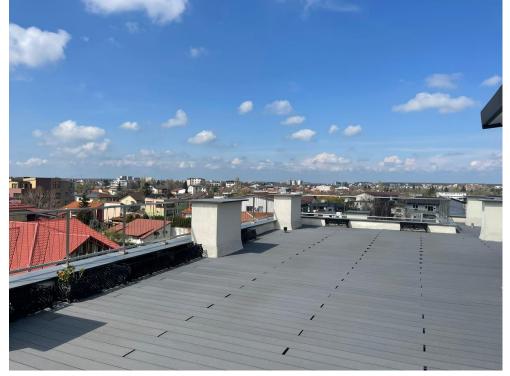

### Layout

Usable area: 1.335.58 sqm

Terrace: 229.17 sqm

Land plot: 402 sqm + parking 361 sqm

Basement: 2 conference rooms, central heating, archive, server room, kitchen, sanitary groups: 227 sqm

Ground floor: reception, office spaces, sanitary groups, kitchenette: 255.77 sqm

1st Floor: office spaces, sanitary groups, kitchenette: 286 sqm

2nd Floor: office spaces, sanitary groups, kitchenette: 284,56 sqm

3rd Floor: office spaces, sanitary groups,

kitchenette: 282.25 sqm

Terrace: 229.17 sqm