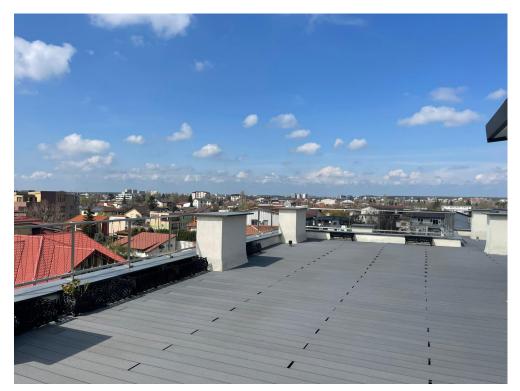

## Layout

Usable area: 1.335.58 sqm

Terrace: 229.17 sqm

Land plot: 402 sqm + parking 361 sqm

Basement: 2 conference rooms, central heating, archive, server room, kitchen,

sanitary groups: 227 sqm

Ground floor: reception, office spaces, sanitary groups, kitchenette: 255.77 sqm

1st Floor: office spaces, sanitary groups,

kitchenette: 286 sqm

2nd Floor: office spaces, sanitary groups,

kitchenette: 284,56 sqm

3rd Floor: office spaces, sanitary groups,

kitchenette: 282.25 sqm

Terrace: 229.17 sqm