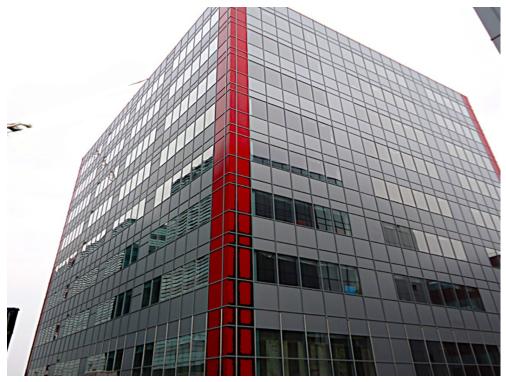

## **DESCRIPTION**

The building is located in the Northern area of the capital, very close to other business centers in Bucharest. The position provides easy access to the airport. This area has experienced explosive development in recent years.

## **CARACTERISTICS**

AREA: Pipera

▶ Built surface: 10500 sqm▶ Land Surface: 2600 sqm▶ Maximum height: 2S+P+7E