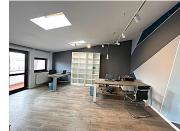

The space is composed of an open space, 3 individual offices, 3 bathrooms, kitchenette.

It was renovated and arranged in 2023 and the finishes are of superior quality.

Rent furnished, new furniture.

air conditioning;