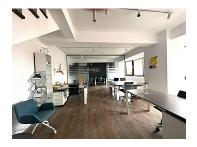

The space is composed of an open space, 3 individual offices, 3 bathrooms, kitchenette.

It was renovated and arranged in 2023 and the finishes are of superior quality.

Rent furnished, new furniture.

air conditioning;