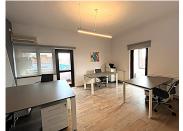

The space is composed of an open space, 3 individual offices, 3 bathrooms, kitchenette.

It was renovated and arranged in 2023 and the finishes are of superior quality.

Rent furnished, new furniture.

air conditioning;