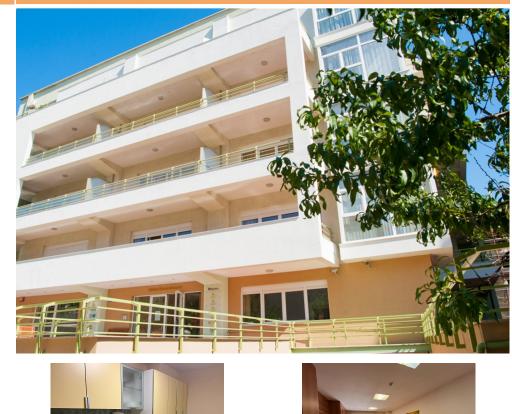

#### DESCRIPTION

The office building is situated in Northern side of Bucharest very close to Herastrau Park and at 6 minutes distance from Aurel Vlaicu subway station. The location allows easy access to DN1, Baneasa area, the International Airport and to city's center. Facilities: elevator