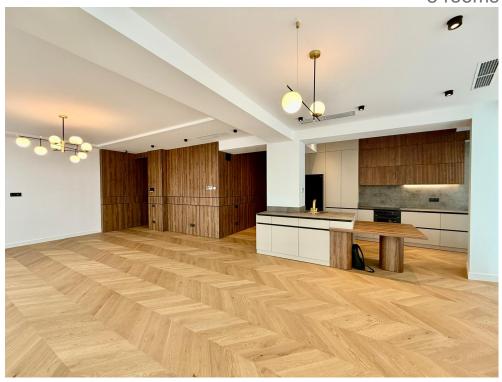

## **DESCRIPTION**

The apartment is located on the 7th + 8th floors with beautiful terraces, in an exclusive residential project, from 2010, located in the Titulescu area - Banu Manta, offering quick access to numerous points of interest.

Regatta presents an unique penthouse, located in an exclusive residential complex, offering a luxurious lifestyle and perfect comfort. With 5 spacious rooms and 3 generous terraces, perfect for relaxation and outdoor entertainment, this semi-furnished and equipped penthouse covers an area of 466 sqm.

Offering a perfect combination of functionality, stylish design and high standard living, this duplex is the ideal choice for those who want more.

Total area: 466 sqm Usable area: 245 sqm No. of rooms: 5