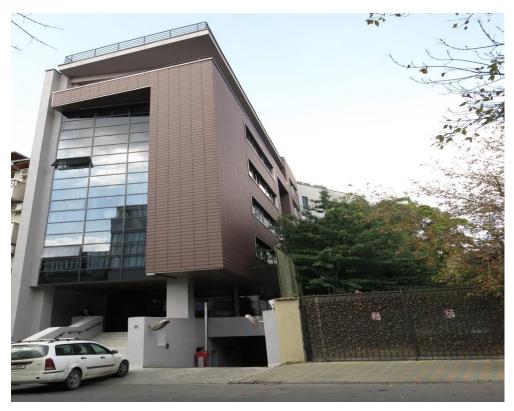

### **DESCRIPTION**

Office building situated in northern area of Bucharest at only a few minutes walking distance from the Aurel Vlaicu subway station and Herastrau Park.

### **CARACTERISTICS**

► **AREA**: Aviatiei

▶ Usable surface: 154 sqm

▶ Floor: Parter

Maximum height: S+P+5E