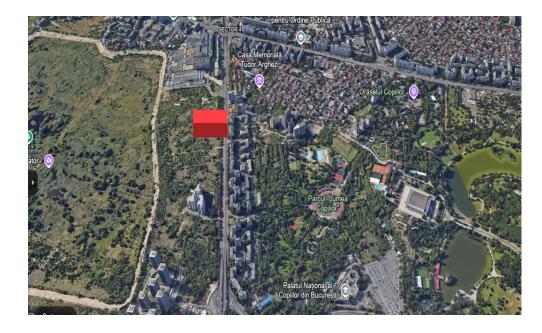

## **DESCRIPTION**

The building is located on Calea Vacaresti, one of the main thoroughfares in Bucharest, which connects the central area with the southern part of the city.

It is close to the Tineretului Park, Delta Vacaresti and Sun Plaza Mall, thus providing easy access to commercial, recreational and public transport facilities.

It has access to all means of transport and it fits between 2 metro stations.

Urbanistic information taken from CU to maintain the same conditions from the old building permit:

POT 40% CUT 4.5

H max: GF + 14 F LAND AREA: 1,417 sqm OPENING: Double 57 m, 19 m