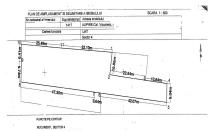

## **CARACTERISTICS**

► AREA: Calea Vacaresti ► Land Surface: 1417 sqm

▶ **POT**: 40 ▶ **CUT**: 4.5

► End-use: Rezidential ► No. of openings: 2

It has access to all means of transport and it fits between 2 metro stations.

Urbanistic information taken from CU to maintain the same conditions from the old building permit:

POT 40% CUT 4.5

H max: GF + 14 F LAND AREA: 1,417 sqm OPENING: Double 57 m, 19 m