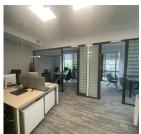

## Layout

Total usable area: 2,316 sqm

4th Floor: 201 sqm

Usable area: 178 sqm

4.5 €/sqm/month + VAT- Maintenance

## **DESCRIPTION**

The building is situated downtown, at only a few minutes distance from Calea Dorobantilor, Victoriei Square and Aviatorilor Boulevard. Facilities:

- open space
- HVAC
- raised floor
- suspended ceiling with smoke detectors
- 2 elevators