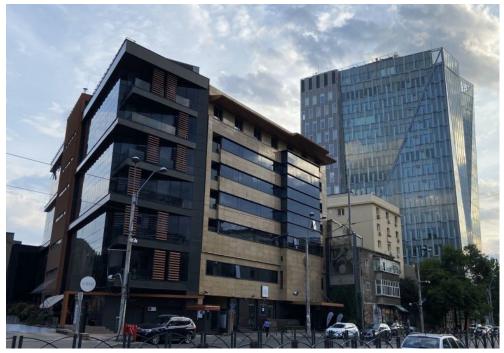

## lancu de Hunedoara

## **CARACTERISTICS**

► AREA: lancu de Hunedoara ► Usable surface: 201 sqm

Floor: Et.4

► Maximum height: 2S+P+M+6E

▶ Subdivision: open space

## **DESCRIPTION**

The building is situated downtown, at only a few minutes distance from Calea Dorobantilor, Victoriei Square and Aviatorilor Boulevard. Facilities:

- open space
- HVAC
- raised floor
- suspended ceiling with smoke detectors
- 2 elevators