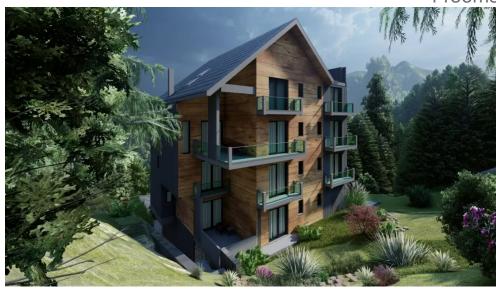

#### **CARACTERISTICS**

AREA: Sinaia

► Usable surface: 152.8 sqm

No. of Bedrooms: 3
No. of Rooms: 4
No. of Bathrooms: 3

Parking places: 1
Floor: Et.2 + M

Maximum height: D+P+2E+M

Balconies: 4

#### **DESCRIPTION**

Sinaia resort is situated on the upper valley of Prahova river, in the Carpathian area, at the foot of the Virful cu Dor and Piatra Arsa Mountains. Sinaia is located at a distance of 122 km from Bucharest, 49 km from Brasov and 340 km from Constanta. Sinaia is one of the most important resorts in the country. It has a subalpine climate, with cool summers (the average month of July is 14-16°C) and with not very cold winters for a mountain resort (the average of January is - 3,5°C).

## **Exterior finishes:**

Ultrapremium ventilated facade Outdoor joinery triple layered wood Coating (roof) of ceramic tile Creaton Maximized energy efficiency Particularly generous terraces

glass balustrades at the terraces h=110cm