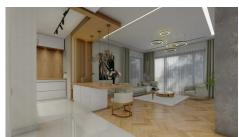

### Interior finishes:

Solid wood doors

Velux attic windows

Walls masonry Ytong 20-25 cm plated with drywall

Weitzer oak parquet type Herringbone

Programmable underfloor heating on remote areas

Bathrooms with floor and all walls fully clad with Marazzi ceramics

Sanitary and batteries Geberit / Hansgroehe

Fireplaces with wood firebox, with sliding glass on 3 sides – only at the 2 Penthouses

Thermal power station in individual Viessmann condensation Lobby and real estate hallways tiled Marazzi Ski-room of 15 sqm at semi-basement