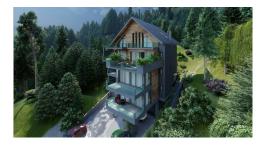

#### **CARACTERISTICS**

AREA: Sinaia

► Usable surface: 152.8 sqm

No. of Bedrooms: 3
No. of Rooms: 4
No. of Bathrooms: 3

Parking places: 1
Floor: Et.2 + M

Maximum height: D+P+2E+M

Balconies: 4

#### **DESCRIPTION**

Sinaia resort is situated on the upper valley of Prahova river, in the Carpathian area, at the foot of the Virful cu Dor and Piatra Arsa Mountains. Sinaia is located at a distance of 122 km from Bucharest, 49 km from Brasov and 340 km from Constanta. Sinaia is one of the most important resorts in the country. It has a subalpine climate, with cool summers (the average month of July is 14-16°C) and with not very cold winters for a mountain resort (the average of January is - 3,5°C).