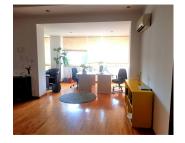

## **FINISHES/EQUIPMENT**

• Others: Elevator, Heating System, Parquet, Sandstone, Faience, Insulated Windows

## DESCRIPTION

The office space offered for rent is situated in the immediate vicinity of Aviatorilor Boulevard and Charles de Gaulle Square. Facilities: own central heating elevator; sanitary groups false ceiling parquet; air conditioning; 3,000 EUR + VAT