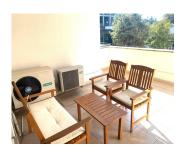

## **FINISHES/EQUIPMENT**

• Others: Elevator, Heating System, Parquet, Sandstone, Faience, Insulated Windows

## DESCRIPTION

The office space offered for rent is situated in the immediate vicinity of Aviatorilor Boulevard and Charles de Gaulle Square. Facilities: own central heating elevator; sanitary groups false ceiling parquet; air conditioning; 3,000 EUR + VAT