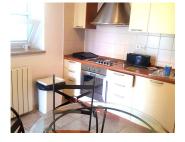

## **FINISHES/EQUIPMENT**

• Others: Elevator, Heating System, Parquet, Sandstone, Faience, Insulated Windows

## DESCRIPTION

The office space offered for rent is situated in the immediate vicinity of Aviatorilor Boulevard and Charles de Gaulle Square. Facilities: own central heating elevator; sanitary groups false ceiling parquet; air conditioning; 3,000 EUR + VAT