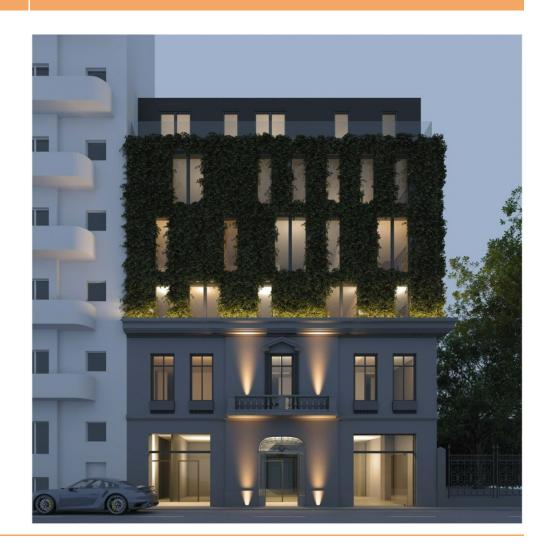

## Calea Victoriei

## **CARACTERISTICS**

AREA: Calea Victoriei
Built surface: 1956 sqm
Land Surface: 394 sqm
Maximum height: S+P+5E

## **DESCRIPTION**

The building is located in the ultra-central area of the capital, near the Romanian Athenaeum, Radisson Hotel, Royal Palace, Hilton Hotel and the Central University Library.

Land area: 394 sqm Footprint: 280 sqm