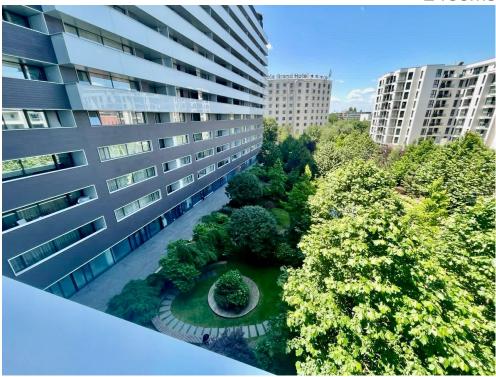

## **DESCRIPTION**

The apartment is located on the fourth floor of a residential building from 2015, near Herastrau Park, with access to shopping centers and other points of interest.

Description:

If you are looking for a 2-room apartment with an excellent location, we invite you to visit this building located in Baneasa area, near Herastrau Park.

This apartment is modern, with a total usable area of 79 sqm, fully furnished and equipped. The rooms are bright, with parquet flooring and double glazing, and the terrace is generous of 18 sqm.

The apartment benefits from an underground parking space.