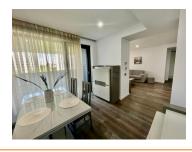

This apartment is modern, with a total usable area of 79 sqm, fully furnished and equipped. The rooms are bright, with parquet flooring and double glazing, and the terrace is generous of 18 sqm.

The apartment benefits from an underground parking space.