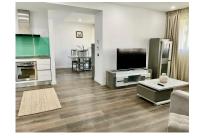

This apartment is modern, with a total usable area of 79 sqm, fully furnished and equipped. The rooms are bright, with parquet flooring and double glazing, and the terrace is generous of 18 sqm.

The apartment benefits from an underground parking space.