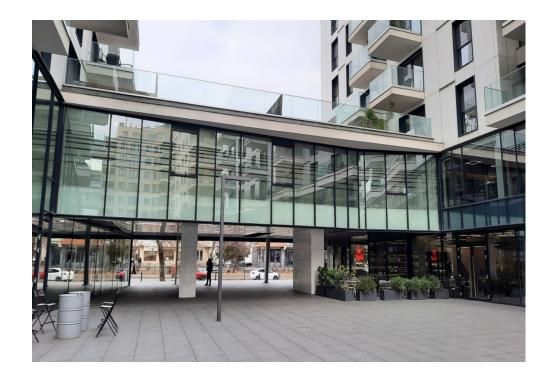

#### **DESCRIPTION**

The commercial space for rent is situated at the ground floor of a residential building in Aviatiei neighborhoods, at the crossroad between Nicolae Caramfil Boulevard and Pipera Road in an exquisite area, close to the subway station Aurel Vlaicu.

### Facilities:

- the space has a great shopping window to Pipera Road and benefits of a great terrace of 45.16 sqm;
- 1 underground parking places;
- open space;
- sanitary group;

The space is rented until 2029.