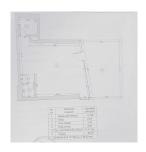

#### **CARACTERISTICS**

AREA: Aviatiei

▶ Usable surface: 116.33 sqm

Parking places: 1

Construction year: 2018

Maximum height: P

**▶ Showcase**: 8.54

Total usable area: 116.33 sqm (including the terrace - 45.16 sqm)

Usable area: 71.17 sqm