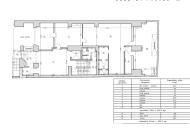

# Layout

### Available areas:

Ground floor: 166 sqm (included the terrace of 43 sqm)

The cost for maintenance will be added.