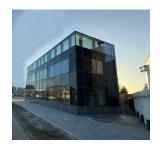

## **CARACTERISTICS**

AREA: Otopeni

▶ Built surface: 1150 sqm ▶ Maximum height: P+1+M

## **DESCRIPTION**

This commercial space is located in Otopeni, with opening at two streets, benefiting from easy access to Bucharest, especially to the North side and to the International Airport. Nearby you will find shopping centers, shops and restaurants.