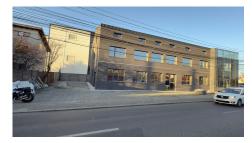

## **CARACTERISTICS**

AREA: Otopeni

▶ Built surface: 1150 sqm ▶ Maximum height: P+1+M

## **DESCRIPTION**

This commercial space is located in Otopeni, with opening at two streets, benefiting from easy access to Bucharest, especially to the North side and to the International Airport. Nearby you will find shopping centers, shops and restaurants.

Transportation to Otopeni can be done by car, public transport, train and in the future subway.

The space is arranged as follows:

Ground floor: Store space 74.5 sqm, warehouse 336 sqm

Floor 1: 3 offices (20,1 sqm + 18,7 sqm + 15,5 sqm), warehouse 336 sqm Attic: storage space 300 sqm from which it exits on a circulating terrace