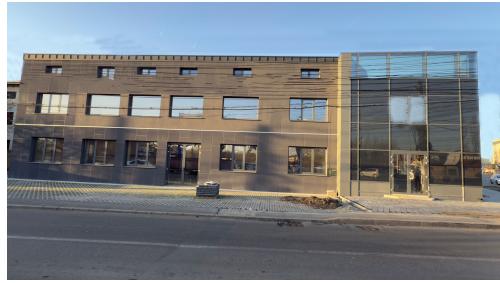

## **CARACTERISTICS**

AREA: Otopeni

▶ Built surface: 1150 sqm ▶ Maximum height: P+1+M

## **DESCRIPTION**

This commercial space is located in Otopeni, with opening at two streets, benefiting from easy access to Bucharest, especially to the North side and to the International Airport. Nearby you will find shopping centers, shops and restaurants.

Transportation to Otopeni can be done by car, public transport, train and in the future subway.

The space is arranged as follows:

Ground floor: Store space 74.5 sqm, warehouse 336 sqm

Floor 1: 3 offices (20,1 sqm + 18,7 sqm + 15,5 sqm), warehouse 336 sqm Attic: storage space 300 sqm from which it exits on a circulating terrace