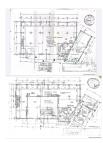

Transportation to Otopeni can be done by car, public transport, train and in the future subway.

The space is arranged as follows:

Ground floor: Store space 74.5 sqm, warehouse 336 sqm

Floor 1: 3 offices (20,1 sqm + 18,7 sqm + 15,5 sqm), warehouse 336 sqm Attic: storage space 300 sqm from which it exits on a circulating terrace

Parking: 15 cars The interior is white. Footprint: 410 sqm Built area: 1,150 sqm Parking: 15 cars

15,000 EUR 0.18 BITCOIN

9.53 ETHEREUM