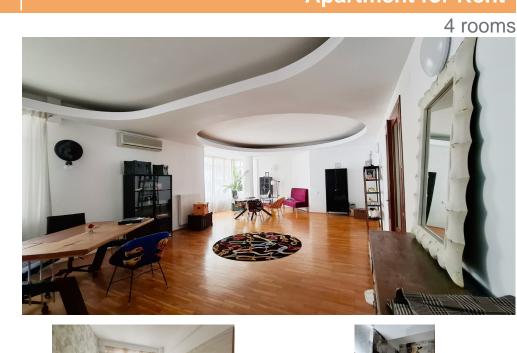

### DESCRIPTION

The apartment is located on the first floor of a building from 1998, located in the Primaverii area, near the Bordei and Herastrau Parks, with quick access to numerous points of interest.

Description:

Regatta presents an apartment located in the Bucharest Spring area, truly impressive, which offers a generous and well-compartmented space to ensure both functionality and style. The proximity to Herastrau and Bordei parks is a great advantage, providing excellent opportunities for outdoor activities and recreation.

Temporary furniture provides flexibility in the arrangement of space according to personal preferences, which is another plus. Building: SB + GF + 2F

Usable area: 155 sqm Built area: 175 sqm No. of rooms: 4 Bathrooms: 2