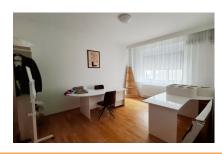

#### CARACTERISTICS

- AREA: Primaverii
- Usable surface: 155 sqm
- Built surface: 175 sqm
- No. of Bedrooms: 3
- No. of Rooms: 4
- No. of Bathrooms: 2
- Floor: 1
- Construction year: 1998
- Maximum height: D+P+2E

Temporary furniture provides flexibility in the arrangement of space according to personal preferences, which is another plus. Building: SB + GF + 2F

Usable area: 155 sqm Built area: 175 sqm No. of rooms: 4 Bathrooms: 2