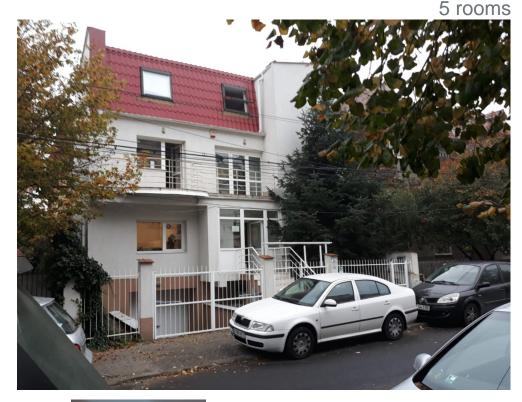

## Domenii

## CARACTERISTICS

- AREA: Domenii
- Built surface: 280 sqm
- Land Surface: 160 sqm

REAL ESTATE COMPANY SINCE 1993

- No. of Rooms: 5
- No. of Bathrooms: 3
- Maximum height: S+P+1+M
- Balconies : 3

## DESCRIPTION

Special villa located in Domenii area, with easy access to all points of interest of the city. Description: Basement: garage, storage space: 50 sqm Ground floor: room + kitchen + bathroom: 52,25 sqm + balcony (8,58 sqm) Floor 1: 2 rooms + bathroom: 57,5 sqm + 2 balconies (7,8 sqm + 9,7 sqm) Attic: 2 rooms + bathroom: 57,5 sqm Amenities and facilities: Own central heating Video monitoring system courtyard