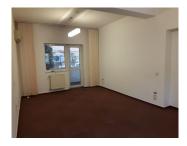

## FINISHES/EQUIPMENT

> Others: Video Surveillance , Heating System, Faience, Insulated Windows , Sandstone, Parquet, Garage, Storage rooms

## DESCRIPTION

Special villa located in Domenii area, with easy access to all points of interest of the city. Description: Basement: garage, storage space: 50 sqm Ground floor: room + kitchen + bathroom: 52,25 sqm + balcony (8,58 sqm) Floor 1: 2 rooms + bathroom: 57,5 sqm + 2 balconies (7,8 sqm + 9,7 sqm) Attic: 2 rooms + bathroom: 57,5 sqm Amenities and facilities: Own central heating Video monitoring system courtyard