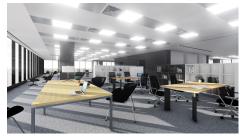

Facilities:

A+ class office building;

Natural light;

BMS;

Fire prevention system;

high speed elevator;

LED lights;

parking places;