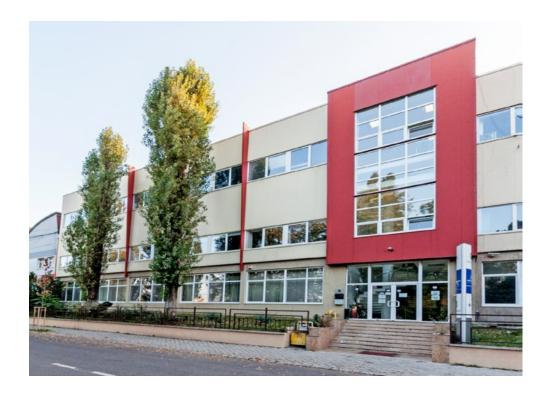

#### **CARACTERISTICS**

► AREA: Domenii

▶ Usable surface: 2815 sqm ▶ Land Surface: 1094 sqm

▶ Parking places: 7

▶ Floor: S+P+1+M; P+1+M

Maximum height: S+P+1+M

## Layout

1st Building:

C1: B + GF + 1F + A

Usable area: 929 sqm

2nd Building:

C2: GF + 1st Floor + Attic

Usable area: 1,886 sqm

Parking plots outside: 7 places;

### **DESCRIPTION**

The building is located in the central area of Bucharest, Domenii— Copilului Park.

The building benefits from access to public transport, including metro, Grivita station is at only 10 minutes away.