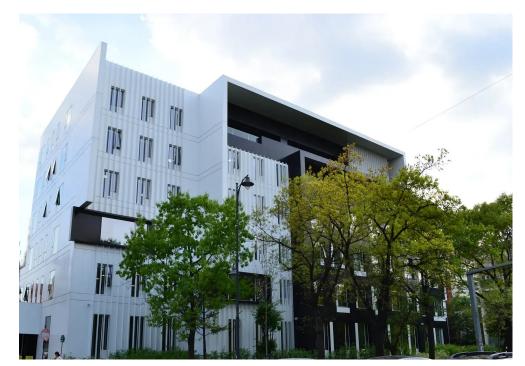

## DESCRIPTION

Office spaces for rent situated in a building disposed in Charles de Gaulle area at only a few minutes distance from Victoriei square. The building benefits of a beautiful view to Herastrau Park. Facilities: BMS raised floor; fire detection system with sprinklers system; 2 elevators for person; elegant reception; HVAC - fancoil system CCTV system individual power generator parking places: 125-175 Euro/ place