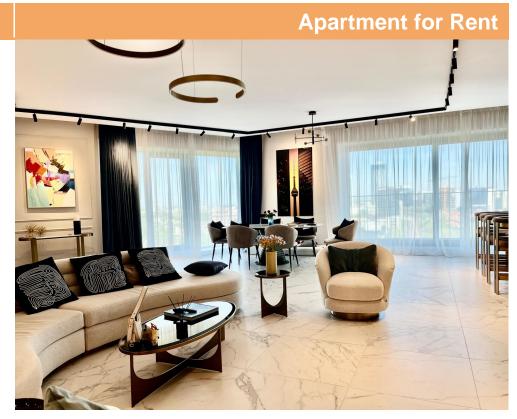

## DESCRIPTION

This amazing apartment has an impressive Tei Lake and Verdi Park view. It is located in a highly desirable area, being close to all the amenities you need for a relaxed yet productive lifestyle: Pescariu Sports & Spa, Promenada Mall, best restaurants and services in the northern part of the capital and the Floreasca-Aviatiei-Pipera business area.

This designer residence enjoys the perfect combination between the best furniture, lighting, appliances and finishes. Underfloor heating. Hidden in ceiling cooling. Efficient green building.

It has an open space 67 Sqm living+ kitchen area, an office and guest bedroom with views over Verdi Park. It has a 25 sqm terrace.