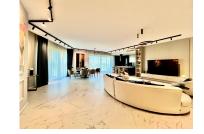

## DESCRIPTION

This amazing apartment has an impressive Tei Lake and Verdi Park view. It is located in a highly desirable area, being close to all the amenities you need for a relaxed yet productive lifestyle: Pescariu Sports & Spa, Promenada Mall, best restaurants and services in the northern part of the capital and the Floreasca-Aviatiei-Pipera business area.

This designer residence enjoys the perfect combination between the best furniture, lighting, appliances and finishes. Underfloor heating. Hidden in ceiling cooling. Efficient green building.

It has an open space 67 Sqm living+ kitchen area, an office and guest bedroom with views over Verdi Park. It has a 25 sqm terrace.