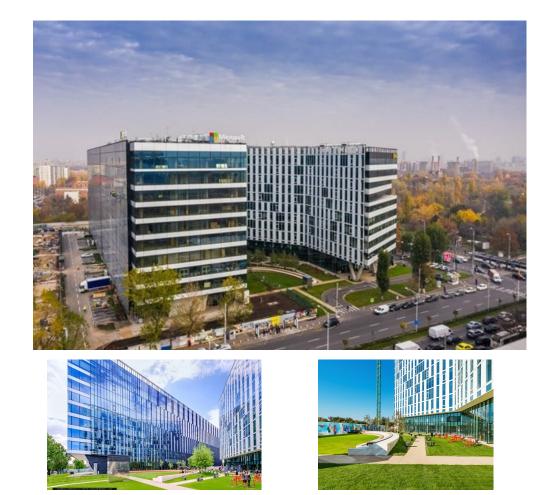

## Politehnica

## DESCRIPTION

The office buildings are located at the intersection of two main thoroughfares of the city, former boulevard Vasile Milea and Iuliu Maniu, benefiting from quick and easy access to the Basarab Bridge. The location is near the Politehnica metro station. Facilities:

## Layout

Building: 2 B+GF+10F ( 4 buildings)

Available for rent:

9th and 10th floor: 1.755 sqm/ level;

parking plots: 120 Euro + VAT / place

maintenance: 4.8 Euro/ sqm/ month + VAT

Available: May or June 2025