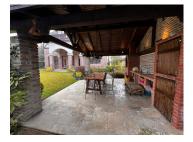

The villa has a land plot of 950 sqm with swimming pool (5 x 9 meters) and fully arranged garden with mature plants from Italy. Gazebo from bricks- old wood (Tuscany style) with barbeque.

Amenities/ finishings: