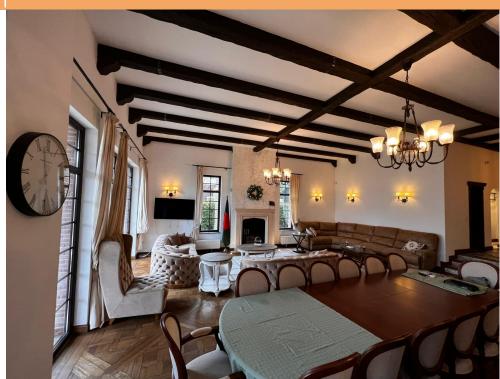

Ground floor: 60 sqm living room with separate dining and an usable height of 4.5 m, office, kitchen, bathroom, 2 cars garage, 23 sqm outside terrace.

Mezzanine: 1 room with 1 bathroom;

First floor: 4 bedrooms with 3 bathrooms with jacuzzi and sauna, walk-in dressing. Bedrooms have between 25-35 sqm size. Attic: open space high-loft– 170 sqm, bathroom.

Travertine and natural stone in bathrooms;

Arranged dressings

Air conditioning system

Custom made elements like : oak parquet Versailles style with underfloor heating, oak wooden doors

2,700,000 EUR

**35.38 BITCOIN** 