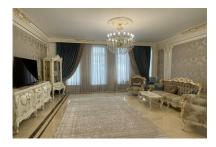

## **FINISHES/EQUIPMENT**

Furniture: Furnished, With Utilities

> Others: Automatic Doors, AC, Heating System, Insulated Windows , Faience, Sandstone, Parquet, Garage

## DESCRIPTION

The building is located in the Fundeni area.

Semi-basement: access hall, furnished/equipped kitchen, kitchen.

technical room, bathroom, bedroom, laundry/dry, garage.

Ground floor: access hall, living room + dining area and kitchen.

Floor 1: three bedrooms with own dressing rooms and two bathrooms. The master bedroom with dressing room and bathroom. Attic: bedroom, bathroom, living room.

The garage is for two cars, it is in the basement and the access by car is made on the ramp with defrosting system.