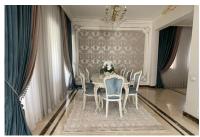

## **FINISHES/EQUIPMENT**

Furniture: Furnished, With Utilities

> Others: Automatic Doors, AC, Heating System, Insulated Windows , Faience, Sandstone, Parquet, Garage

## DESCRIPTION

The building is located in the Fundeni area.

Semi-basement: access hall, furnished/equipped kitchen, kitchen.

technical room, bathroom, bedroom, laundry/dry, garage.

Ground floor: access hall, living room + dining area and kitchen.

Floor 1: three bedrooms with own dressing rooms and two bathrooms. The master bedroom with dressing room and bathroom. Attic: bedroom, bathroom, living room.

The garage is for two cars, it is in the basement and the access by car is made on the ramp with defrosting system.