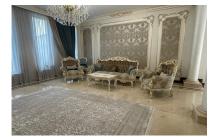

## **FINISHES/EQUIPMENT**

Furniture: Furnished, With Utilities

> Others: Automatic Doors, AC, Heating System, Insulated Windows , Faience, Sandstone, Parquet, Garage

## DESCRIPTION

The building is located in the Fundeni area.

Semi-basement: access hall, furnished/equipped kitchen, kitchen.

technical room, bathroom, bedroom, laundry/dry, garage.

Ground floor: access hall, living room + dining area and kitchen.

Floor 1: three bedrooms with own dressing rooms and two bathrooms. The master bedroom with dressing room and bathroom. Attic: bedroom, bathroom, living room.

The garage is for two cars, it is in the basement and the access by car is made on the ramp with defrosting system.