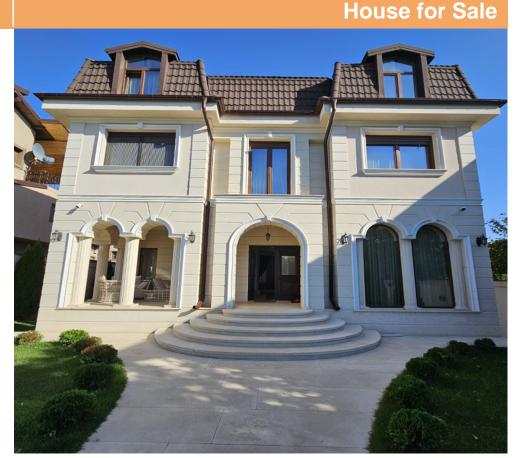

## Fundeni

## CARACTERISTICS

- AREA: Fundeni
- Usable surface: 550 sqm
- Built surface: 670 sqm
- Land Surface: 585 sqm
- No. of Bedrooms: 5
- No. of Rooms: 6
- No. of Bathrooms: 4
- Construction year: 2020
- Maximum height: D+P+Et1+M

## DESCRIPTION

The building is located in the Fundeni area.

Semi-basement: access hall, furnished/equipped kitchen, kitchen.

technical room, bathroom, bedroom, laundry/dry, garage.

Ground floor: access hall, living room + dining area and kitchen.