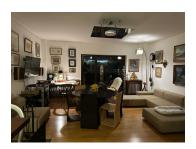

#### Layout

The apartment is located on the 2nd floor.

Surface:~ 84 sqm

3 rooms;

large living;

2 bedrooms;

Kitchen;

2 bathrooms;