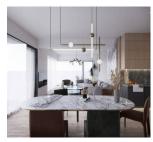

### Layout

4 rooms apartment divided in:

Bedroom: 19.57 sqm

Master bedroom: 25.64 sqm

Bathroom: 4 sqm

Master bathroom: 10.76 sqm

sanitary group: 2.34 sqm

Storage room: 2.51 sqm

Kitchen: 14.42 sqm

Laundry room: 2.70 sqm

Living room: 42.49 sqm

Bedroom: 16.67 sqm

Bathroom: 4.59 sqm

Hallway: 14.22 sqm

Usable area: 159.91 sqm