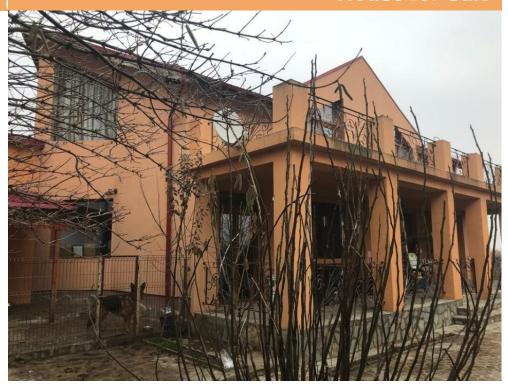

## **DESCRIPTION**

The villa offered for sale is located in Corbeanca near Paradisul Verde, Mega Image, Moara Complex.

Duplex villa that is sold in full.

Other details:

The access to the house on the left is through a hallway of 12.48 sqm, on the left you will find the kitchen of 11.10 sqm, a closet of 2.63 sqm, bathroom of 4.38 sqm, stairwell on the right and a terrace of 17.86 sqm.

There is the possibility to tear down the wall from the living room and thus remain a common living room with separate access stairs for bedrooms, which gives more privacy.

260,000 EUR 3.41 BITCOIN

**154.17 ETHEREUM**