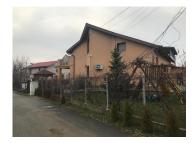

## **DESCRIPTION**

The villa offered for sale is located in Corbeanca near Paradisul Verde, Mega Image, Moara Complex.

Duplex villa that is sold in full.

Other details:

The access to the house on the left is through a hallway of 12.48 sqm, on the left you will find the kitchen of 11.10 sqm, a closet of 2.63 sqm, bathroom of 4.38 sqm, stairwell on the right and a terrace of 17.86 sqm.

There is the possibility to tear down the wall from the living room and thus remain a common living room with separate access stairs for bedrooms, which gives more privacy.

260,000 EUR 3.41 BITCOIN

**154.17 ETHEREUM**