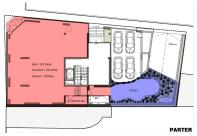

## CARACTERISTICS

THE REAL ESTATE COMPANY SINCE 1993

- AREA: Calea Victoriei
- Usable surface: 225.35 sqm
- Built surface: 254.32 sqm
- Parking places: 4
- **Floor**: p

Due to the special exposure, the intense traffic both auto and especially pedestrian, but also the large and beautiful terrace, the space is suitable for any commercial activity, including HORECA.

Usable area: 225.35 sqm

Built area: 254.32 sqm

Terrace area: 76.65 sqm

The space is on the ground floor, having a generous opening and a terrace

The space has 2 access doors;

Sanitary groups;

4 Parking places included in the price.