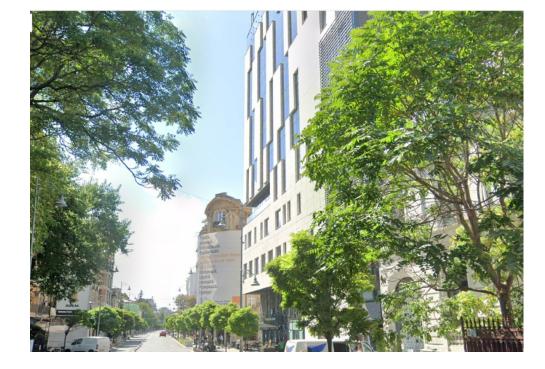

## Calea Victoriei

## DESCRIPTION

The commercial space for sale is located in the Calea Victoriei area, on the most desired and recognized commercial artery of Bucharest, being the only space available in the newly built building.

Due to the special exposure, the intense traffic both auto and especially pedestrian, but also the large and beautiful terrace, the space is suitable for any commercial activity, including HORECA.

Usable area: 225.35 sqm