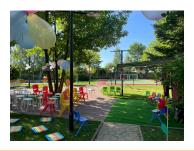

The campus consists of 4 main areas:

- 1. Kindergarten, on a plot of 3600 sqm for a number of up to 100 children, consisting of 7 rooms for groups of 10-15 children.
- 2. Primary school on a plot of 5,400 sqm for up to 300 children with their own parking places and access from 2 main streets. Total built area of the school building: 1,270 sqm (1,150 sqm net usable area).

Outdoor land and parking spaces.

In the first phase, there will be:

11 Classrooms:

2 laboratories;

1 music room

a large canteen (180 children)

In the second phase there will be:

an additional level and 7 classrooms (126 children)