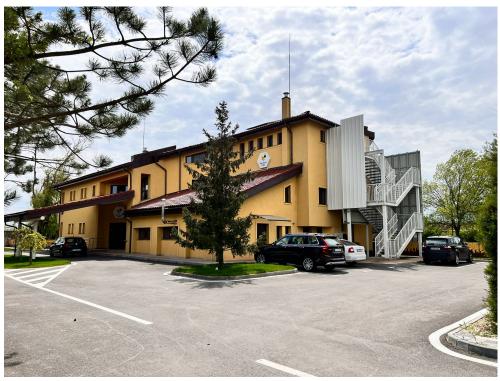

## **CARACTERISTICS**

AREA: Baneasa

▶ Built surface: 3000 sqm ▶ Land Surface: 12000 sqm

## **DESCRIPTION**

The new and modern educational complex offered for rent has as main catchment area: Otopeni, Greenfield, Tunari, Pipera, Baneasa, Sisesti, Straulesti, Bucurestii Noi, Mogosoaia and Chitila.

- 3. Gym (375 sqm) with dressing rooms, toilets and a staff room on a plot of 1,100 sqm.
- 4. Existing land for a possible future construction of a high school: 1,900 sqm. This area is currently used as an additional parking lot It is built on a plot of 12,000 sqm in the northern area of Sector 1 in Bucharest with direct access on the north side through the North Belt