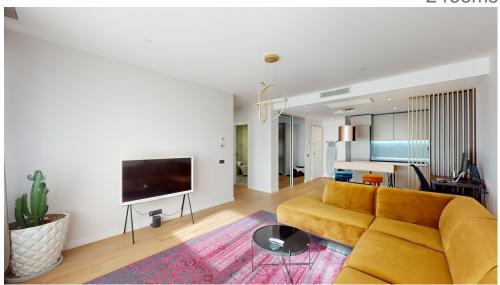

## **DESCRIPTION**

The apartment is located on the second floor of a building from 2021, near Herastrau Park, North Road, Aviatiei Neighborhoods, Promenada Mall and Baneasa Mall.

Description

If you are looking for a 2-room apartment with an excellent location, we invite you to visit this property located in the Herastrau area, Nicolae Caramfil.

This apartment is modern, with a total usable area of 86 sqm and a detached partitioning. It is distinguished by quality finishes. The rooms are bright, with parquet floors and double glazing, and the terrace is generous, of 16 sqm.