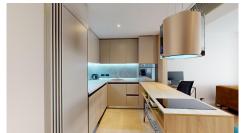

This apartment is modern, with a total usable area of 86 sqm and a detached partitioning. It is distinguished by quality finishes. The rooms are bright, with parquet floors and double glazing, and the terrace is generous, of 16 sqm.