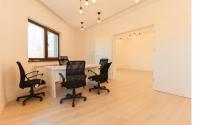

## FINISHES/EQUIPMENT

Furniture: No furnished
Others: AC, Insulated Windows , Faience, Sandstone, Parquet

On the floors there are 3 apartments.

1st Floor: One apartment of 72 sqm: 2 rooms, kitchen, bathroom, balcony; 2nd Floor: one apartment of 72 sqm: 2 rooms, kitchen, bathroom, balcony; Attic: apartment 60.7 sqm: 2 rooms, kitchen, bathroom, balcony. The apartments could have mixed destination, residential or commercial.