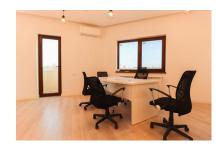

## FINISHES/EQUIPMENT

Furniture: No furnished
Others: AC, Insulated Windows , Faience, Sandstone, Parquet

On the floors there are 3 apartments.

1st Floor: One apartment of 72 sqm: 2 rooms, kitchen, bathroom, balcony; 2nd Floor: one apartment of 72 sqm: 2 rooms, kitchen, bathroom, balcony; Attic: apartment 60.7 sqm: 2 rooms, kitchen, bathroom, balcony. The apartments could have mixed destination, residential or commercial.