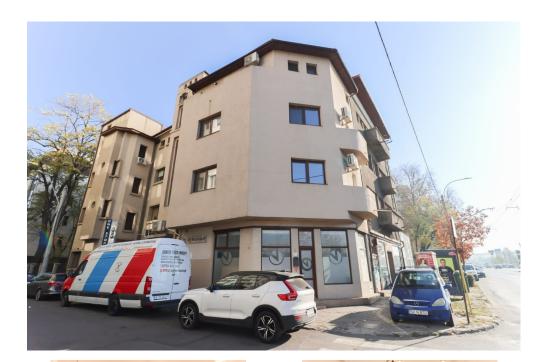

## Calea Grivitei

## DESCRIPTION

The building is situated on Calea Grivitei benefiting of easy access to all the important point of interest in the city and a great visibility. The building has a commercial space on the ground floor of 50 sqm and the basement (50 sqm) is arranged and can be used for many activities.