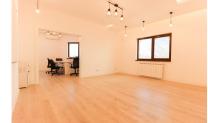

## FINISHES/EQUIPMENT

Furniture: No furnished
Others: AC, Insulated Windows , Faience, Sandstone, Parquet

On the floors there are 3 apartments.

1st Floor: One apartment of 72 sqm: 2 rooms, kitchen, bathroom, balcony; 2nd Floor: one apartment of 72 sqm: 2 rooms, kitchen, bathroom, balcony; Attic: apartment 60.7 sqm: 2 rooms, kitchen, bathroom, balcony. The apartments could have mixed destination, residential or commercial.