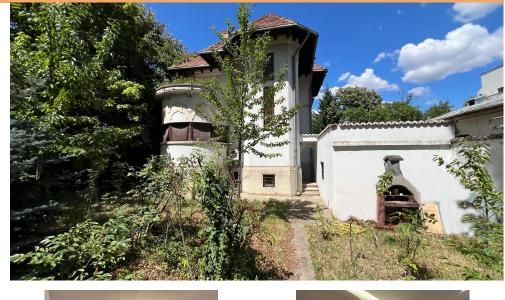

### DESCRIPTION

The villa is located in the Domenii area, near Herastrau Park and the Arch de Triumph, with easy access to both the north and the central area.

Facilities:

Semi-basement: 3 rooms, technical room, garage

Ground floor: living room 40 sqm, 1 rooms, kitchen, bathroom.

1st Floor: 4 rooms, a bathroom, terrace.

Attic: 2 rooms, bridge;

The villa needs renovation.