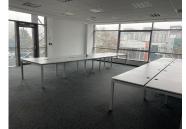

## **DESCRIPTION**

Office building for rent situated in Northern area of Bucharest very close to Dimitrie Pompeiu and at only a few minutes distance from Pipera subway station.

Facilities:

carpet, ceramic tiles

raised floor;

security 24/7;

kitchenette and sanitary group;

PC wiring/ server room;

90 parking places;

ISU authorization

10,000,000 EUR + VAT

125.28 BITCOIN + VAT 5,734.80 ETHEREUM + VAT