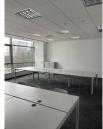

## **DESCRIPTION**

Office building for rent situated in Northern area of Bucharest very close to Dimitrie Pompeiu and at only a few minutes distance from Pipera subway station.

Facilities:

carpet, ceramic tiles

raised floor;

security 24/7;

kitchenette and sanitary group;

PC wiring/ server room;

90 parking places;

ISU authorization

10,000,000 EUR + VAT

125.28 BITCOIN + VAT 5,734.80 ETHEREUM + VAT