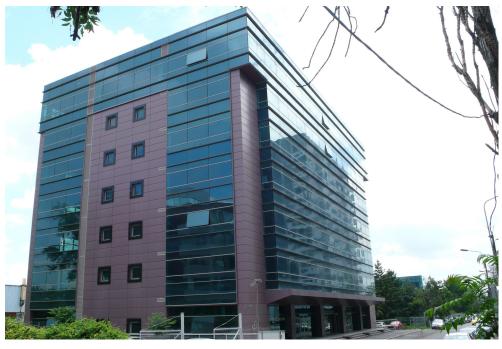

## **CARACTERISTICS**

► AREA: Pipera

▶ Usable surface: 7185 sqm ▶ Built surface: 12267 sqm Land Surface: 1686 sqm Parking places: 90

Maximum height: 2S + P + 6 E+ Et.

tehnic

## **DESCRIPTION**

Office building for rent situated in Northern area of Bucharest very close to Dimitrie Pompeiu and at only a few minutes distance from Pipera subway station.

Facilities:

carpet, ceramic tiles