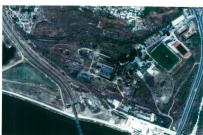

## **DESCRIPTION**

The property is situated in NE of Ovidiu City and it have 35 Ha area. Under the plan the situation the Electric Central is bordered to the East Siutghiol Lake and Dunarea—Marea Neagra Chanel (Poarta Alba—Ovidiu—Navodari ramification) and on North European Road E15. The objective in cause can be equipped with installation for producing electric energy with installed capacity of 350MW, all necessary conditions for this exist such as:

- downloading at the national energy system;
- the stadium is 200 meters from the asset (from discussion we have with representatives CONGAZ and ROMGAZ we conclude they can deliver the required flow for the functioning of a plant an amount of 350MWh); SURFACE: 341.000 sqm (34,1 hectares)