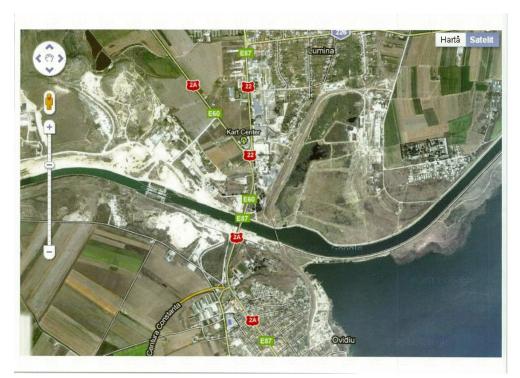

## **DESCRIPTION**

The property is situated in NE of Ovidiu City and it have 35 Ha area. Under the plan the situation the Electric Central is bordered to the East Siutghiol Lake and Dunarea—Marea Neagra Chanel (Poarta Alba—Ovidiu—Navodari ramification) and on North European Road E15. The objective in cause can be equipped with installation for producing electric energy with installed capacity of 350MW, all necessary conditions for this exist such as:

- downloading at the national energy system;
- the stadium is 200 meters from the asset (from discussion we have with representatives CONGAZ and ROMGAZ we conclude they can deliver the required flow for the functioning of a plant an amount of 350MWh); SURFACE: 341.000 sqm (34,1 hectares)