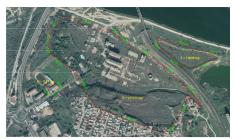

## **DESCRIPTION**

The property is situated in NE of Ovidiu City and it have 35 Ha area. Under the plan the situation the Electric Central is bordered to the East Siutghiol Lake and Dunarea—Marea Neagra Chanel (Poarta Alba—Ovidiu—Navodari ramification) and on North European Road E15. The objective in cause can be equipped with installation for producing electric energy with installed capacity of 350MW, all necessary conditions for this exist such as:

- downloading at the national energy system;
- the stadium is 200 meters from the asset (from discussion we have with representatives CONGAZ and ROMGAZ we conclude they can deliver the required flow for the functioning of a plant an amount of 350MWh); SURFACE: 341.000 sqm (34,1 hectares)