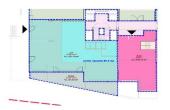

## **CARACTERISTICS**

► **AREA**: Nordului

Usable surface: 257 sqm

▶ Floor: P

Maximum height: S+P+6E

Surface: Flexible, between 257 and 614 sqm, adaptable according to commercial needs.

The current stage is of structure and has as completion deadline the end of 2026.

Parking spaces for a fee: 40.000 - 50.000 Euro / unit + VAT