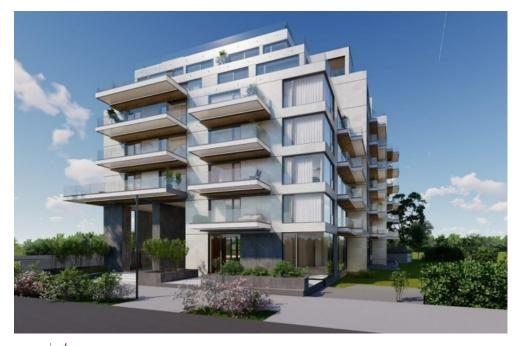

## **DESCRIPTION**

The space is located on the ground floor of an exclusive building, having a street front on the North Road.

Positioned in an area with visibility and easy access, the space benefits from the proximity of Herastrau Park and the presence of customers with a medium-high demographic profile, which contributes to the development potential of premium businesses. Excellent visibility: Located on the street, on one of the most famous arteries of Bucharest, with intense car and pedestrian traffic. Accessibility: Quick connection to the main points of interest in the northern part of the capital and to luxury residential districts. Target audience: The area is frequented by residents of nearby luxury residential complexes as well as the flow of people accessing the facilities offered by Herastrau Park.

Utilities and facilities: The space can be customized and arranged by the comparator potential.

This space is ideal for businesses that require an exclusive location and an environment tailored to a premium clientele.