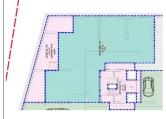

## **CARACTERISTICS**

► **AREA**: Nordului

Usable surface: 257 sqm

▶ Floor: P

Maximum height: S+P+6E

Surface: Flexible, between 257 and 614 sqm, adaptable according to commercial needs.

The current stage is of structure and has as completion deadline the end of 2026.

Parking spaces for a fee: 40.000 - 50.000 Euro / unit + VAT