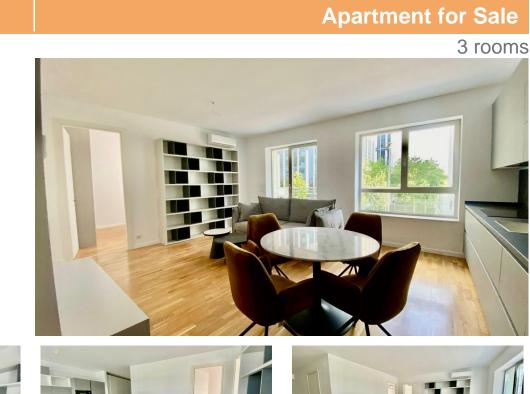

## DESCRIPTION

We offer you a 3-room apartment, located in the Northern area of the capital, in a new residential compound, Luxuria Domenii Residence. Luxuria Domenii Residence Compound, is located in Domenii - Expozitiei area, introduces a new lifestyle concept with modern architecture and high quality finishes;

Sanitary items Villeroy & Boch and Laufen;

The apartment has a useful area of 77 sq.m., including a balcony of 12 sq.m;

It consists of a generous and bright living room with exit to the balcony, open kitchen to the living room, two bedrooms and a bathroom with bathtub;

In addition, the apartment benefits from an underground parking space and is sold fully furnished with Rovere furniture;

250,000 EUR

2.70 BITCOIN

**78.23 ETHEREUM** 

REGATTA® - Leader of Romanian Real Estate Brands Phone: 021.232.90.12, 021.232.90.88 /// E-mail: office@regatta.ro