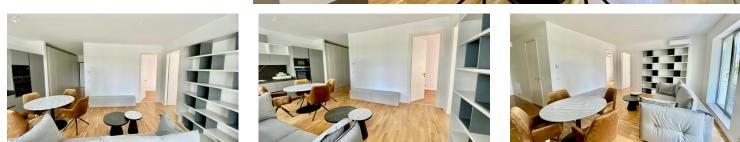

## DESCRIPTION

We offer you a 3-room apartment, located in the Northern area of the capital, in a new residential compound, Luxuria Domenii Residence. Luxuria Domenii Residence Compound, is located in Domenii - Expozitiei area, introduces a new lifestyle concept with modern architecture and high quality finishes;

Sanitary items Villeroy & Boch and Laufen;

The apartment has a useful area of 77 sq.m., including a balcony of 12 sq.m;

It consists of a generous and bright living room with exit to the balcony, open kitchen to the living room, two bedrooms and a bathroom with bathtub;

In addition, the apartment benefits from an underground parking space and is sold fully furnished with Rovere furniture;

250,000 EUR

2.70 BITCOIN

**78.23 ETHEREUM** 

REGATTA® - Leader of Romanian Real Estate Brands Phone: 021.232.90.12, 021.232.90.88 /// E-mail: office@regatta.ro