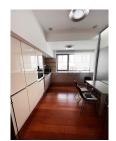

renovated flat

spacious and bright living room, kitchen with dining area, 5 bathrooms, dressing rooms, terraces with amazing view. sensational view over the green area

the apartment benefits of 2 underground parking places included in the rental price.

Amenities/finishes:

- wood floor
- air conditioning system
- equipped bathrooms
- equipped kitchen
- elevator
- amazing terraces

Usable surface: 260 sqm Terraces: 518 sqm

6,500 EUR 0.07 BITCOIN 2.45 ETHEREUM