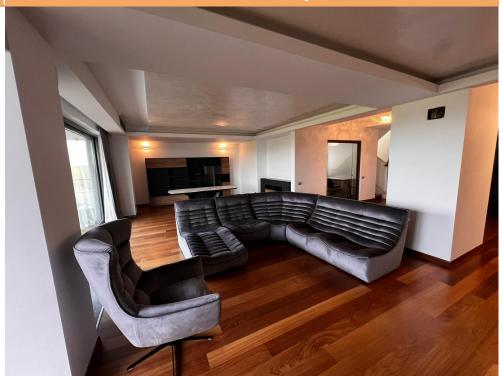

## **DESCRIPTION**

The apartment has a premium location in the proximity of Herastrau Park, on Nordului Road, in an area with a lot of spa centers, restaurants, pubs, Embassies and an extremely easy access to all the important points in Bucharest. Details:

renovated flat

spacious and bright living room, kitchen with dining area, 5 bathrooms, dressing rooms, terraces with amazing view. sensational view over the green area

the apartment benefits of 2 underground parking places included in the rental price.

Amenities/finishes:

- wood floor
- air conditioning system
- equipped bathrooms
- equipped kitchen
- elevator
- amazing terraces

Usable surface: 260 sqm Terraces: 518 sqm

6,500 EUR 0.07 BITCOIN 2.45 ETHEREUM