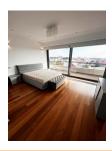

renovated flat

spacious and bright living room, kitchen with dining area, 5 bathrooms, dressing rooms, terraces with amazing view. sensational view over the green area

the apartment benefits of 2 underground parking places included in the rental price.

Amenities/finishes:

- wood floor
- air conditioning system
- equipped bathrooms
- equipped kitchen
- elevator
- amazing terraces

Usable surface: 260 sqm Terraces: 518 sqm

6,500 EUR 0.07 BITCOIN 2.45 ETHEREUM