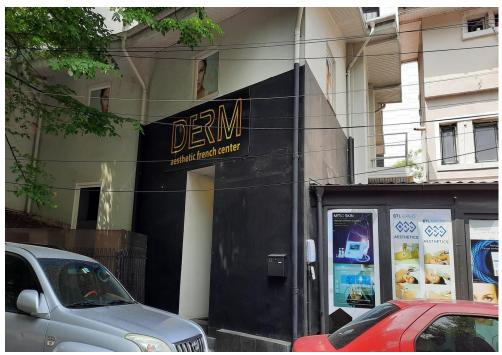

## **DESCRIPTION**

The building offered for rent is situated in the center of Bucharest in Mihai Eminescu area benefiting of an exceptional location and exposure. It was built in 1930 and rehabilitated and consolidated in 2003. Facilities:

- the building is perfectly suitable for offices, commercial and medical center;
- toilets on each floor;

4,200 EUR 0.06 BITCOIN 2.62 ETHEREUM