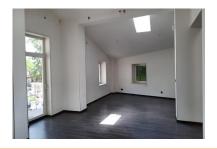

### Layout

Built area: 375.75 sqm

Land plot: 164 sqm

Usable area: 293.55 sqm

Basement: 27.02 sqm

Ground floor: 148.67 sqm

1st Floor: 91.84 sqm

Attic: 25.82 sqm

## **DESCRIPTION**

The building offered for rent is situated in the center of Bucharest in Mihai Eminescu area benefiting of an exceptional location and exposure. It was built in 1930 and rehabilitated and consolidated in 2003. Facilities: