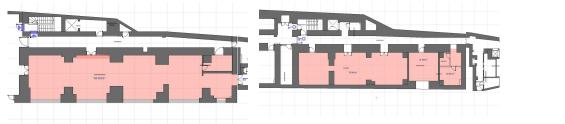

## DESCRIPTION

The space is located downtown in the Calea Victoriei area. Total usable area: 488 sqm Ground floor usable area: 235 sqm Usable area of the basement: 165 sqm Terrace: 88 sqm The space is arranged on the ground floor and basement. Facilities: The space is perfectly suitable for restaurant/horeca activity. In the basement is the space intended for the kitchen; Generous terrace; The space requires arrangement.