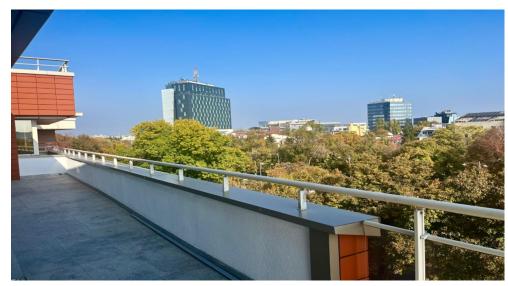

## **CARACTERISTICS**

**AREA**: Aviatorilor

▶ Usable surface: 930 sqm

▶ Floor: 3, 4, 5

Maximum height: D+P+5E

▶ Balconies : 2

Facilities:

Reception:

Brand new central heating;

Elevator; False ceiling;

Network voice/data

Parking lot in semi-basement: 100 euro/place + VAT

3rd Floor: 420 sqm

Floor 4: 380 sqm + 61 sqm terrace Floor 5: 130 sqm + 266 sqm terrace