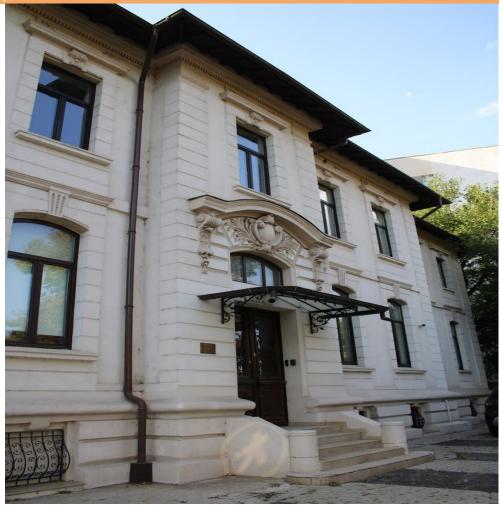

## Icoanei Garden

AREA: Icoanei Garden ▶ Built surface: 950 sqm

**CARACTERISTICS** 

Land Surface: 751 sqm No. of Rooms: 15

No. of Bathrooms: 6 ▶ Construction year: 1888

Maximum height: D+P+1

## DESCRIPTION

Exceptional property, built in the heart of Bucharest, in the Icoanei Garden area, only a few minutes away from the Romana Square and the Academy of Economic Studies, benefiting from easy access to all points of interest of the city.

The property has in the immediate vicinity several embassies, public institutions, high schools, schools, restaurants and cafes nearby, being part of the loanid plot.

Built between 1880 and 1888, the building is a remarkably late neoclassical example, the home of architect Louis Blanc impressing not only by its positioning, but also by the elegance of the facades.