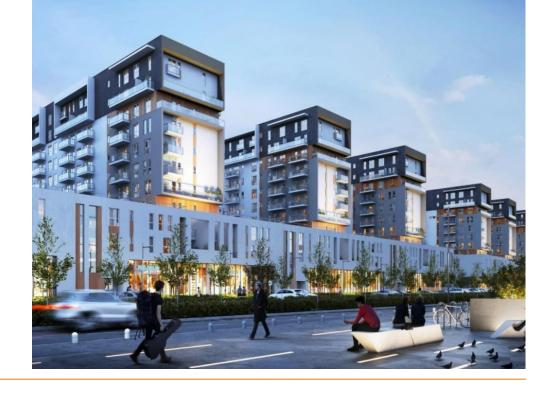

## DESCRIPTION

The space is located in Barbu Vacarescu – Fabrica de Glucoza area, with access from Barbu Vacarescu, Sos. Petricani, Bld Dimitrie Pompeiu, near the Pipera metro station and many office buildings, in the business area on the North.

The space is located on the ground floor and can be divided into 2 spaces: 230 sqm and 290 sqm.

- 30 m shopping windows;
- open space at grey;
- electrical and sanitary appliances, meter, ISU authorization;
- modern glass facade;
- access door for suppliers;
- 15 parking plots on the property 50 €/month/place;

In front of the commercial spaces on the car way parallel with Fabrica de Glucoza street, there are 250 parking lots in the property. Thanks to them, a good commercial traffic has already been created.