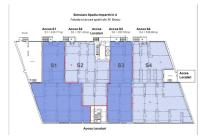

The space is on the ground floor, with an opening of 100 m.

It can be divided into 3-4 smaller spaces with areas between 300 and 540 sqm.

Facilities:

air conditioning HVAC;

epoxy flooring;

toilets;

decorative ambient lighting system;