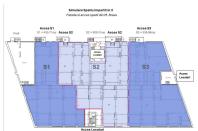

The space is on the ground floor, with an opening of 100 m.

It can be divided into 3-4 smaller spaces with areas between 300 and 540 sqm.

Facilities:

air conditioning HVAC;

epoxy flooring;

toilets;

decorative ambient lighting system;