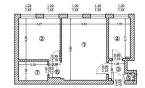

| Nr.<br>crt. | Denumire<br>Incapere | Suprafata<br>utila [mp] |
|-------------|----------------------|-------------------------|
| 1           | Camera               | 17.3                    |
| 2           | Camera               | 10.8                    |
| 3           | Vestibul             | 2.0                     |
| 4           | Bucatarle            | 5.3                     |
| 5           | Camara               | 0.4                     |
| 6           | Sas                  | 1.2                     |
| 7           | Bale                 | 3.5                     |
| TO          | TAL SUPRAFATA UTILA  | = 40.5 mp               |
| 5           | SUPRAFATA TOTALA = 4 | 40.5 mp                 |