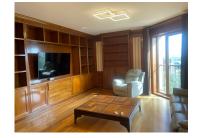

Living + office + 3 bedrooms + 3 bathrooms + kitchen

- spectacular terrace
- partially furnished
- high speed elevators
- monitoring system;
- secure access
- reception
- parking place basement
  Total usable area: 200 sqm