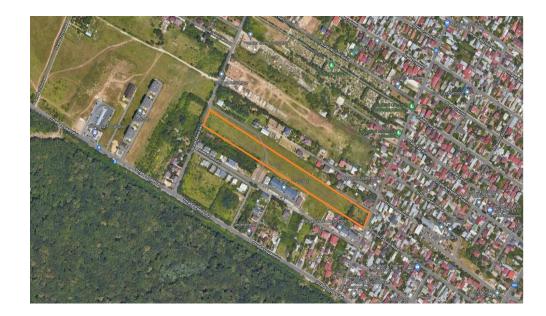

## **CARACTERISTICS**

► AREA: Pipera

Land Surface: 20014 sqm

▶ POT: 40% ▶ CUT: 2.2

▶ End-use: Rezidential

## **DESCRIPTION**

The land offered for sale is located in Voluntari, Ilfov county, an area with many beautiful and elegant properties, with numerous newly built residential neighborhoods. The access from the land to the Bucharest Highway Ploiesti but also to Bucharest is very easy to be done.

Land plot area: 20,014.5 sqm

Frontage at 2 streets
Utilities: at 2 streets
Utilities: all utilities;
Hmax: GF+2F
Urbanism:
CUT 2.2
POT 40%

250 EUR sqm + VAT

0.16 ETHEREUM sqm + VAT