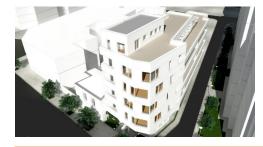

## **DESCRIPTION**

Through its highly desired location and unique design, it will be one of the best mixed buildings, offices and new boutique apartments in Bucharest. The location of the project is located in the cultural and historical soul of Bucharest.

The project provides: Office and housing building

Ground floor about 375 sqm
Total unfolded area: ~ 2,223 sqm.
Total usable area ~ 2,000 sqm

Surfaces of the terraces and balconies - about 600 sqm.

Ground floor: offices

Floors 1-4: 8 apartments of 3 rooms and 2 apartments of 2 rooms

In the garage: 15 parking spaces in Klauss systems

3 Parking places outside the building

The project is located in an ultra-central position, with quick access to all areas of interest of the city and, it is sold in the current stage, made about 70% of the structure: pilots, basement and part of the ground floor and 1st floor.