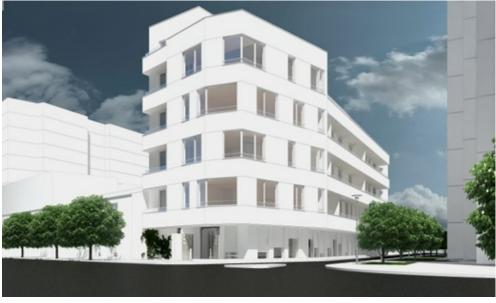

## **DESCRIPTION**

Through its highly desired location and unique design, it will be one of the best mixed buildings, offices and new boutique apartments in Bucharest. The location of the project is located in the cultural and historical soul of Bucharest.

The project provides: Office and housing building

Ground floor about 375 sqm
Total unfolded area: ~ 2,223 sqm.
Total usable area ~ 2,000 sqm

Surfaces of the terraces and balconies - about 600 sqm.

Ground floor: offices

Floors 1-4: 8 apartments of 3 rooms and 2 apartments of 2 rooms

In the garage: 15 parking spaces in Klauss systems

3 Parking places outside the building

The project is located in an ultra-central position, with quick access to all areas of interest of the city and, it is sold in the current stage, made about 70% of the structure: pilots, basement and part of the ground floor and 1st floor.